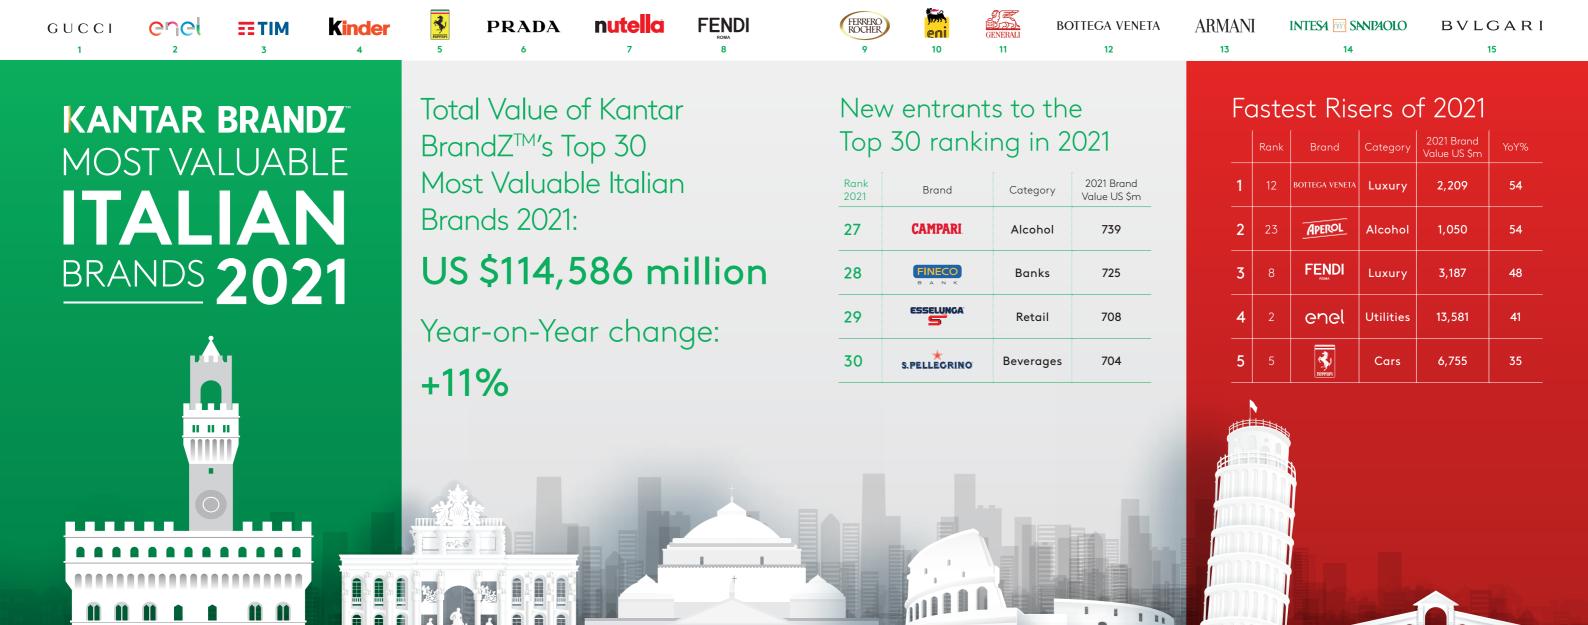

## Top 10 Most Valuable Italian Brands 2021

| 1 GUCCI                  | 2 enel                   | 3 <b>≡TIM</b>           | 4 Kinder                | 5                       |
|--------------------------|--------------------------|-------------------------|-------------------------|-------------------------|
| Luxury                   | Utilities                | Telecom Providers       | Food                    | Cars                    |
| Brand Value<br>\$33,838M | \$13,581M                | Brand Value<br>\$9,133M | \$8,946M                | Brand Value<br>\$6,755M |
| 6 PRADA                  | 7 <b>nutella</b>         | 8 FENDI                 | 9 FERRING ROCHER        | 10 eni                  |
| Luxury                   | Food                     | Luxury                  | Food                    | Energy                  |
| Brand Value<br>\$3,974M  | Brand Value<br>\$3,819 M | Brand Value<br>\$3,187M | Brand Value<br>\$2,916M | Brand Value<br>\$2,905M |