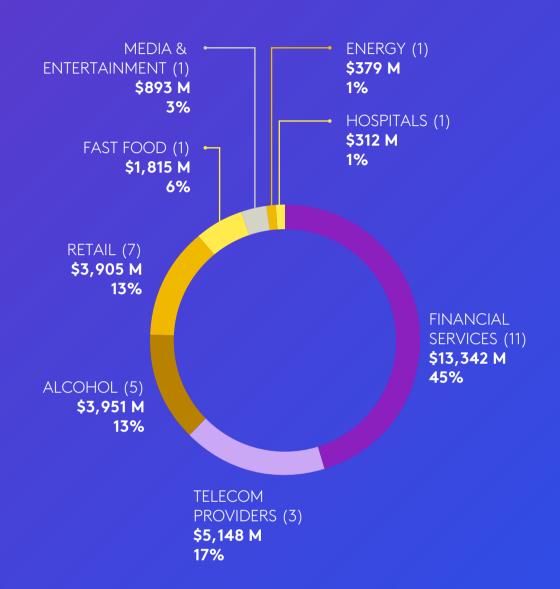

#### **CATEGORY BREAKDOWN**

\$ = TOTAL CATEGORY VALUE (US\$)

% = OF THE TOTAL VALUE OF THE TOP 30 MOST VALUABLE SOUTH AFRICAN BRANDS