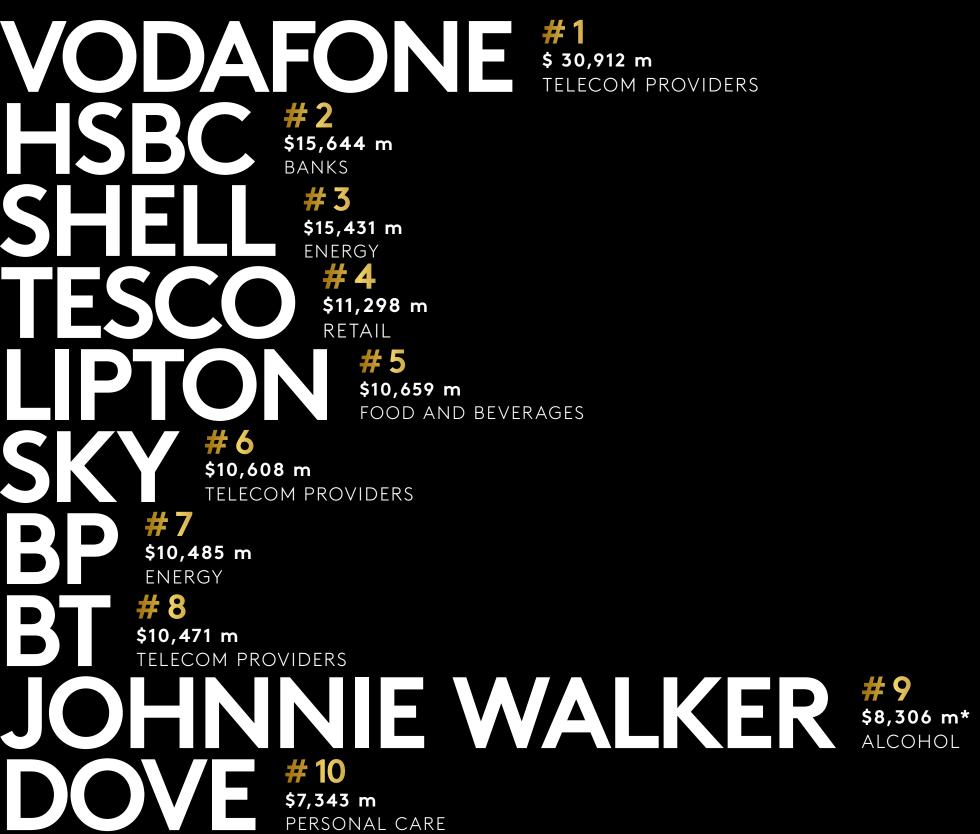

## YEAR-ON-YEAR CHANGE IN BRAND VALUE BY CATEGORY

| Analysis by Category    | 2021<br>US\$ MIL. | YoY  |
|-------------------------|-------------------|------|
| LUXURY                  | 5,030             | 31%  |
| RETAIL                  | 39,356            | 34%  |
| PAINTS                  | 1,691             | 23%  |
| PRICE COMPARISON        | 2,477             | -6%  |
| FOOD AND BEVERAGES      | 20,558            | 25%  |
| LIFESTYLE PLATFORM      | 9,580             | N/A  |
| MEDIA AND ENTERTAINMENT | 8,925             | 97%  |
| ALCOHOL*                | 10,918            | N/A  |
| TELECOM PROVIDERS       | 68,614            | 21%  |
| GAMBLING                | 8,963             | 86%  |
| PERSONAL CARE           | 7,343             | 6%   |
| APPAREL                 | 4,779             | 47%  |
| LUBRICANTS              | 2,136             | -17% |
| CARS                    | 6,805             | 31%  |
| FAST FOOD               | 1,882             | 41%  |
| LOGISTICS               | 1,416             | 83%  |
| HOME APPLIANCES         | 3,684             | 4%   |
| UTILITIES               | 5,320             | 22%  |
| BANKS                   | 31,371            | -9%  |
| TRAVEL SERVICES         | 1,131             | 9%   |
| PAYMENTS                | 1,169             | 41%  |
| INSURANCE               | 9,744             | 17%  |
| ENERGY                  | 25,916            | -5%  |
| TOTAL                   | 278,810           | 22%  |
|                         |                   |      |