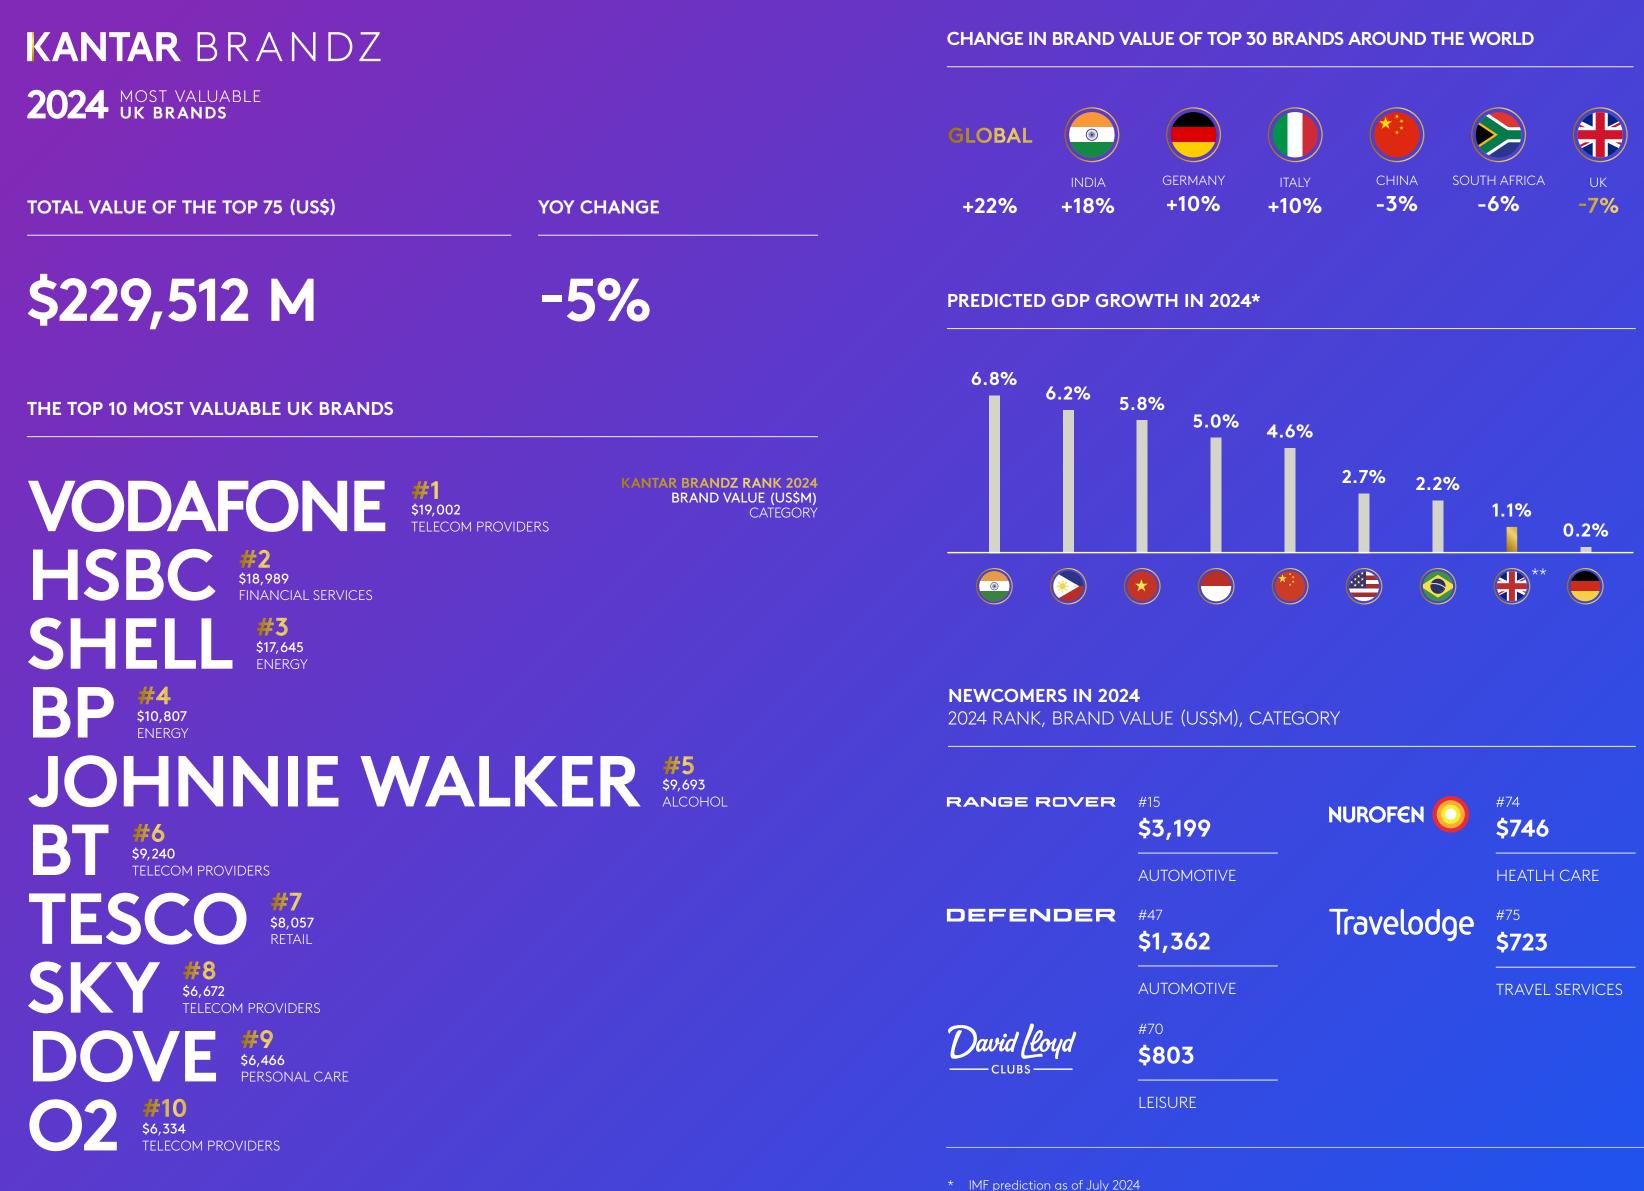

## YOY CHANGE BY CATEGORY

| Category                                      | 2024 Brand<br>Value (US\$M) | YoY Change |
|-----------------------------------------------|-----------------------------|------------|
| Financial Services                            | 51,898                      | -3%        |
| Telecom Providers                             | 49,571                      | -12%       |
| Energy                                        | 28,452                      | -4%        |
| Retail                                        | 28,271                      | 1%         |
| Alcohol                                       | 11,666                      | -10%       |
| Food and Beverages                            | 10,479                      | -9%        |
| Media and Entertainment